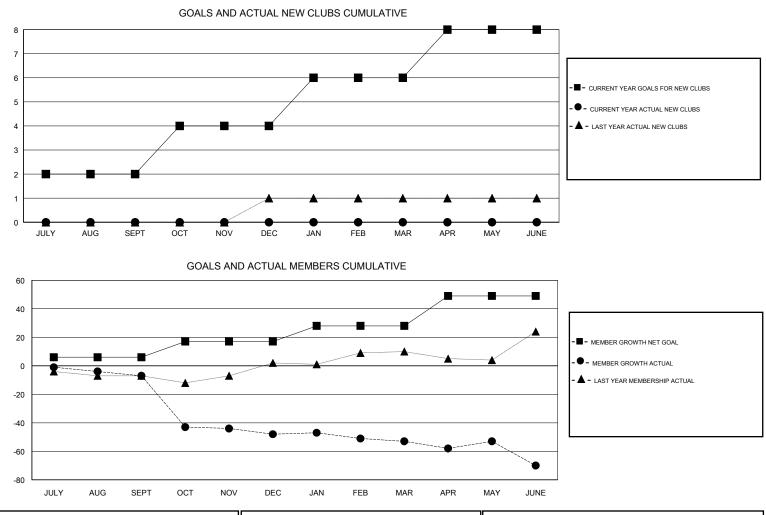

#### GMT CA

| Clubs<br>RESULTS FOR 2018-2019 |   |   |   | Members<br>RESULTS FOR 2018-2019 |    |    |    |
|--------------------------------|---|---|---|----------------------------------|----|----|----|
|                                |   |   |   |                                  |    |    |    |
| JULY/AUG/SEPT                  | 2 | 0 | 0 | JULY/AUG/SEPT                    | 6  | 15 | 19 |
| OCT/NOV/DEC                    | 2 | 0 | 2 | OCT/NOV/DEC                      | 11 | 3  | 43 |
| JAN/FEB/MAR                    | 2 | 0 | 0 | JAN/FEB/MAR                      | 11 | 10 | 15 |
| APR/MAY/JUNE                   | 2 | 0 | 2 | APR/MAY/JUNE                     | 21 | 23 | 39 |

| DROPPED CLUBS: 4 |     | 16 CLUBS OF 29 ADDED 1 OR MORE<br>NEW MEMBERS | GENDER DISTRIBUTION<br>MALE 291 (59.75%)<br>FEMALE 196 (40.25%) |  |
|------------------|-----|-----------------------------------------------|-----------------------------------------------------------------|--|
| DROPPED MEMBERS  |     |                                               | Women Percentage Fiscal Year Goal: 70%                          |  |
| DECEASED         | 7   | CLICK HERE FOR CUMULATIVE                     | TOTAL FAMILY UNIT MEMBERS                                       |  |
| CLUB CANCELLED   | 13  | MEMBERSHIP DATA                               | FAMILY MEMBERS PAYING HALF                                      |  |
| OTHER            | 96  |                                               |                                                                 |  |
| TOTAL            | 116 |                                               |                                                                 |  |